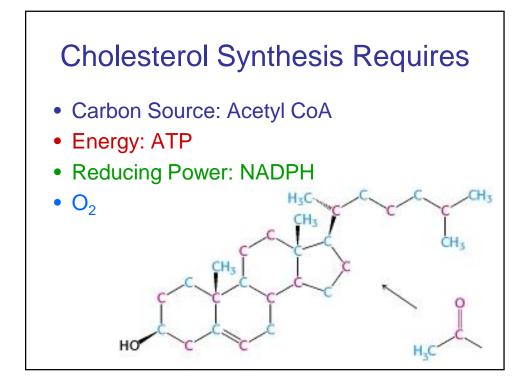

## 12/23/2013













## 12/23/2013





7



















• Dietary

- ↓Cholesterol intake
- ↑ PUSFA / SFA
- ↑ Fiber
- Daily Ingestion of Plant Steroid Esters
- Inhibition of Synthesis
- ↓ Enterohepatic Circulation of Bile Acids











































| Modifiable and non-modifiable CAD risk factors |                                           |
|------------------------------------------------|-------------------------------------------|
| Cigarette smoking                              | Males > 45 years<br>Females > 55 years    |
| Obesity                                        | Males                                     |
| Hypertension (blood pressure >= 140 / 90 mmHg) | Family history of coronary artery disease |
| Physical inactivity                            |