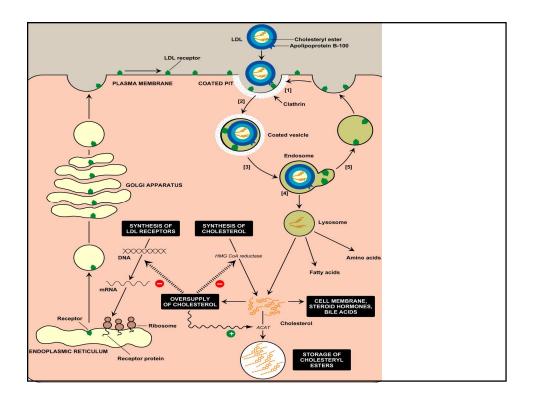

## 12/23/2013













## 12/23/2013





7



















• Dietary

- ↓Cholesterol intake
- ↑ PUSFA / SFA
- ↑ Fiber
- Daily Ingestion of Plant Steroid Esters
- Inhibition of Synthesis
- ↓ Enterohepatic Circulation of Bile Acids











































| Modifiable and non-modifiable CAD risk factors |                                           |
|------------------------------------------------|-------------------------------------------|
| Cigarette smoking                              | Males > 45 years<br>Females > 55 years    |
| Obesity                                        | Males                                     |
| Hypertension (blood pressure >= 140 / 90 mmHg) | Family history of coronary artery disease |
| Physical inactivity                            |                                           |
| Kidney disease                                 |                                           |
| Diabetes mellitus                              |                                           |
| Alcohol consumption