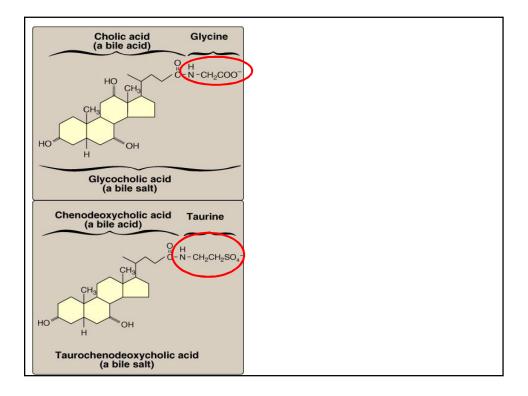

## 12/23/2013

7

• Dietary

- ↓Cholesterol intake
- ↑ PUSFA / SFA
- ↑ Fiber
- Daily Ingestion of Plant Steroid Esters
- Inhibition of Synthesis
- ↓ Enterohepatic Circulation of Bile Acids

| Modifiable and non-modifiable CAD risk factors |                                           |
|------------------------------------------------|-------------------------------------------|
| Cigarette smoking                              | Males > 45 years<br>Females > 55 years    |
| Obesity                                        | Males                                     |
| Hypertension (blood pressure >= 140 / 90 mmHg) | Family history of coronary artery disease |
| Physical inactivity                            |                                           |
| Kidney disease                                 |                                           |
| Diabetes mellitus                              |                                           |
| Alcohol consumption                            |                                           |
| Stress                                         |                                           |
| Elevated LDL                                   |                                           |
| Reduced HDL                                    |                                           |