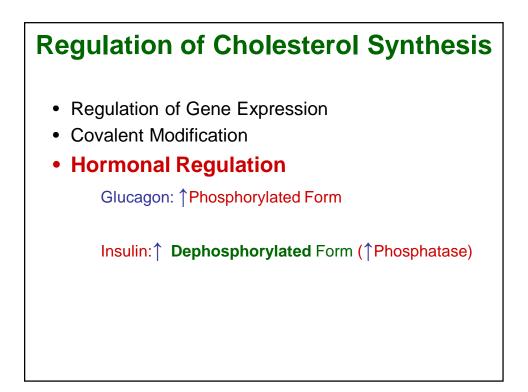

## 12/23/2013













## 12/23/2013





7



















• Dietary

- ↓Cholesterol intake
- ↑ PUSFA / SFA
- ↑ Fiber
- Daily Ingestion of Plant Steroid Esters
- Inhibition of Synthesis
- ↓ Enterohepatic Circulation of Bile Acids











































| Modifiable and non-modifiable CAD risk factors |                                           |
|------------------------------------------------|-------------------------------------------|
| Cigarette smoking                              | Males > 45 years<br>Females > 55 years    |
| Obesity                                        | Males                                     |
| Hypertension (blood pressure >= 140 / 90 mmHg) | Family history of coronary artery disease |
| Physical inactivity                            |                                           |
| Kidney disease                                 |                                           |
| Diabetes mellitus                              |                                           |
| Alcohol consumpt