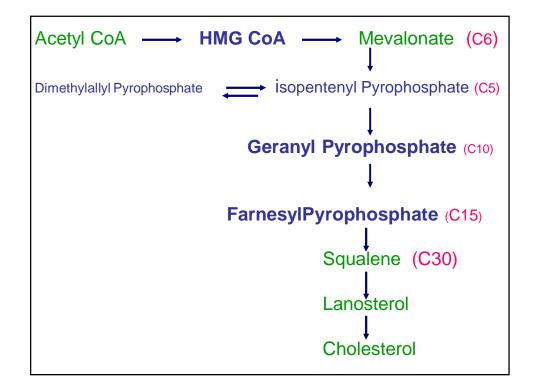

## 12/23/2013













## 12/23/2013





7



















• Dietary

- ↓Cholesterol intake
- ↑ PUSFA / SFA
- ↑ Fiber
- Daily Ingestion of Plant Steroid Esters
- Inhibition of Synthesis
- ↓ Enterohepatic Circulation of Bile Acids











































| Modifiable and non-modifiable CAD risk factors |                                           |
|------------------------------------------------|-------------------------------------------|
| Cigarette smoking                              | Males > 45 years<br>Females > 55 years    |
| Obesity                                        | Males                                     |
| Hypertension (blood pressure >= 140 / 90 mmHg) | Family history of coronary artery disease |
| Physical inactivity                            |                                           |
| Kidn