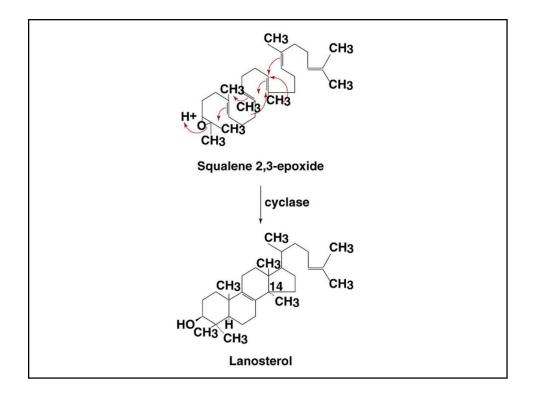

## 12/23/2013













## 12/23/2013





7



















• Dietary

- ↓Cholesterol intake
- ↑ PUSFA / SFA
- ↑ Fiber
- Daily Ingestion of Plant Steroid Esters
- Inhibition of Synthesis
- ↓ Enterohepatic Circulation of Bile Acids











































| Modifiable and non-modifiable CAD risk factors |                                           |
|------------------------------------------------|-------------------------------------------|
| Cigarette smoking                              | Males > 45 years<br>Females > 55 years    |
| Obesity                                        | Males                                     |
| Hypertension (blood pressure >= 140 / 90 mmHg) | Family history of coronary artery disease |
| Physical inactivity                            |                                           |