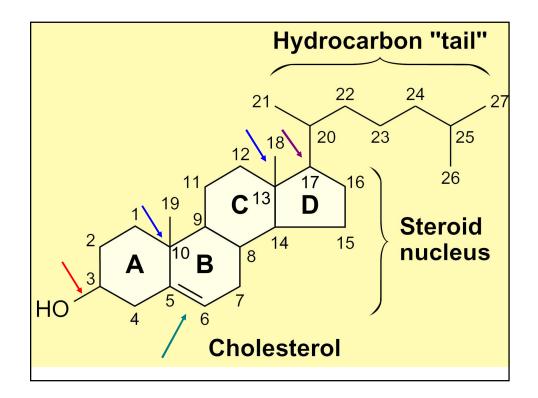

## 12/23/2013













## 12/23/2013





7



















• Dietary

- ↓Cholesterol intake
- ↑ PUSFA / SFA
- ↑ Fiber
- Daily Ingestion of Plant Steroid Esters
- Inhibition of Synthesis
- ↓ Enterohepatic Circulation of Bile Acids











































| Modifiable and non-modifiable CAD risk factors |                                           |
|------------------------------------------------|-------------------------------------------|
| Cigarette smoking                              | Males > 45 years<br>Females > 55 years    |
| Obesity                                        | Males                                     |
| Hypertension (blood pressure >= 140 / 90 mmHg) | Family history of coronary artery disease |
| Physical inactivity