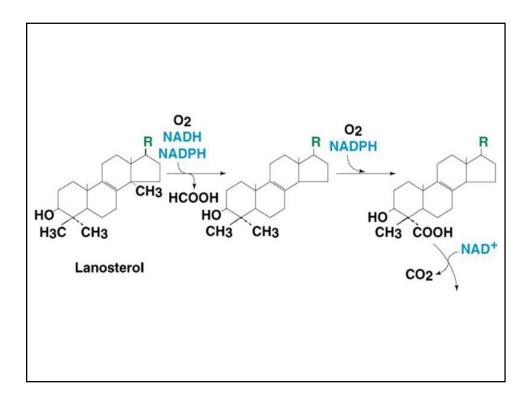

## 12/23/2013













## 12/23/2013





7



















• Dietary

- ↓Cholesterol intake
- ↑ PUSFA / SFA
- ↑ Fiber
- Daily Ingestion of Plant Steroid Esters
- Inhibition of Synthesis
- ↓ Enterohepatic Circulation of Bile Acids











































| Modifiable and non-modifiable CAD risk factors |                                           |
|------------------------------------------------|-------------------------------------------|
| Cigarette smoking                              | Males > 45 years<br>Females > 55 years    |
| Obesity                                        | Males                                     |
| Hypertension (blood pressure >= 140 / 90 mmHg) | Family history of coronary artery disease |
| Physical inactivity                            |                                           |
|