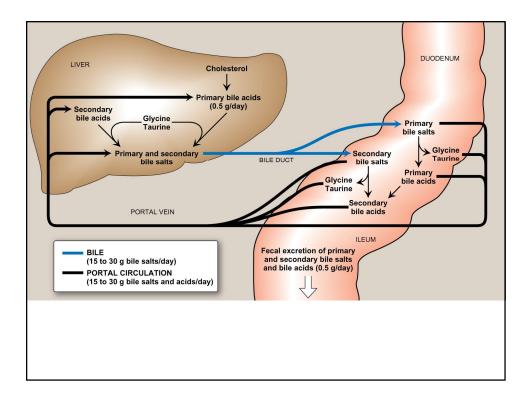

## 12/23/2013

7

• Dietary

- ↓Cholesterol intake
- ↑ PUSFA / SFA
- ↑ Fiber
- Daily Ingestion of Plant Steroid Esters
- Inhibition of Synthesis
- ↓ Enterohepatic Circulation of Bile Acids

| Modifiable and non-modifiable CAD risk factors |                                           |
|------------------------------------------------|-------------------------------------------|
| Cigarette smoking                              | Males > 45 years<br>Females > 55 years    |
| Obesity                                        | Males                                     |
| Hypertension (blood pressure >= 140 / 90 mmHg) | Family history of coronary artery disease |
| Physical inactivity                            |                                           |
| Kidney disease                                 |                                           |
| Diabetes mellitus                              |                                           |
| Alcohol consumption                            |                                           |
| Stress                                         |                                           |
| Elevated LDL                                   |                                           |
| Reduced HDL                                    |                                           |