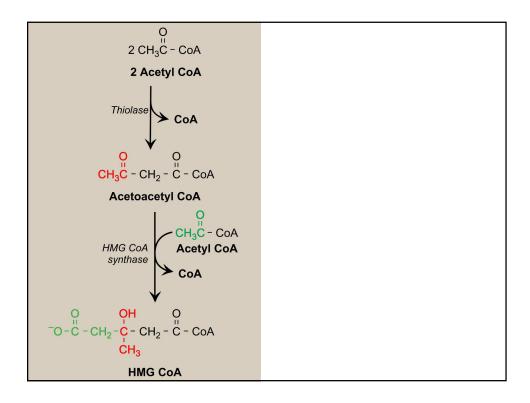

## 12/23/2013













## 12/23/2013





7



















• Dietary

- ↓Cholesterol intake
- ↑ PUSFA / SFA
- ↑ Fiber
- Daily Ingestion of Plant Steroid Esters
- Inhibition of Synthesis
- ↓ Enterohepatic Circulation of Bile Acids











































| Modifiable and non-modifiable CAD risk factors |                                           |
|------------------------------------------------|-------------------------------------------|
| Cigarette smoking                              | Males > 45 years<br>Females > 55 years    |
| Obesity                                        | Males                                     |
| Hypertension (blood pressure >= 140 / 90 mmHg) | Family history of coronary artery disease |
| Physical inactivity                            |