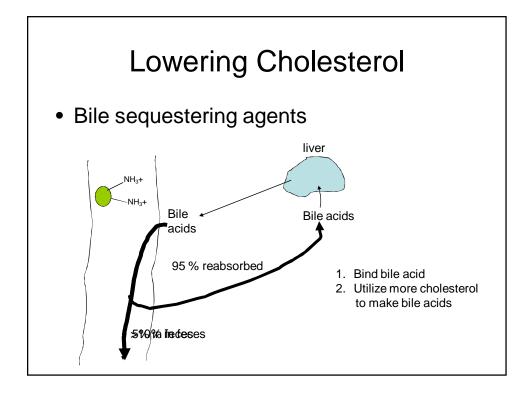

## 12/23/2013

7

• Dietary

- ↓Cholesterol intake
- ↑ PUSFA / SFA
- ↑ Fiber
- Daily Ingestion of Plant Steroid Esters
- Inhibition of Synthesis
- ↓ Enterohepatic Circulation of Bile Acids

| Modifiable and non-modifiable CAD risk factors |                                           |
|------------------------------------------------|-------------------------------------------|
| Cigarette smoking                              | Males > 45 years<br>Females > 55 years    |
| Obesity                                        | Males                                     |
| Hypertension (blood pressure >= 140 / 90 mmHg) | Family history of coronary artery disease |
| Physical inactivity                            |                                           |
| Kidney disease                                 |                                           |
| Diabetes mellitus                              |                                           |
| Alcohol consumption                            |                                           |
| Stress                                         |                                           |
| Elevated LDL                                   |                                           |
| Reduced HDL                                    |                                           |