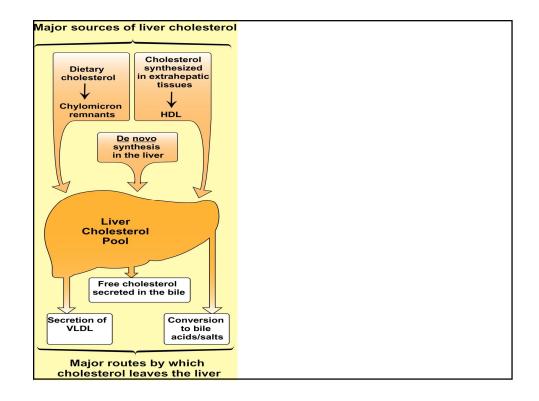

## 12/23/2013













## 12/23/2013





7



















• Dietary

- ↓Cholesterol intake
- ↑ PUSFA / SFA
- ↑ Fiber
- Daily Ingestion of Plant Steroid Esters
- Inhibition of Synthesis
- ↓ Enterohepatic Circulation of Bile Acids











































| Modifiable and non-modifiable CAD risk factors |                                           |
|------------------------------------------------|-------------------------------------------|
| Cigarette smoking                              | Males > 45 years<br>Females > 55 years    |
| Obesity                                        | Males                                     |
| Hypertension (blood pressure >= 140 / 90 mmHg) | Family history of coronary artery disease |
| Physical inactivity                            |