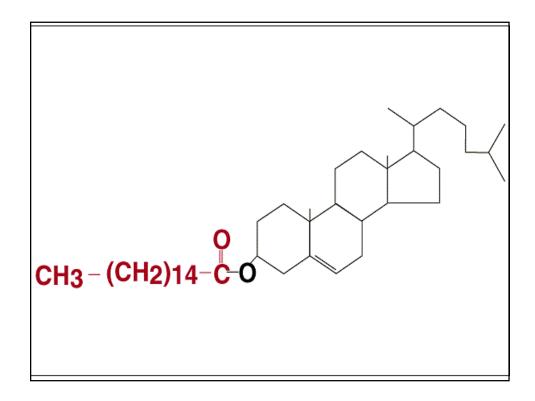

## 12/23/2013













## 12/23/2013





7



















• Dietary

- ↓Cholesterol intake
- ↑ PUSFA / SFA
- ↑ Fiber
- Daily Ingestion of Plant Steroid Esters
- Inhibition of Synthesis
- ↓ Enterohepatic Circulation of Bile Acids











































| Modifiable and non-modifiable CAD risk factors |                                           |
|------------------------------------------------|-------------------------------------------|
| Cigarette smoking                              | Males > 45 years<br>Females > 55 years    |
| Obesity                                        | Males                                     |
| Hypertension (blood pressure >= 140 / 90 mmHg) | Family history of coronary artery disease |
| Physical inactivity