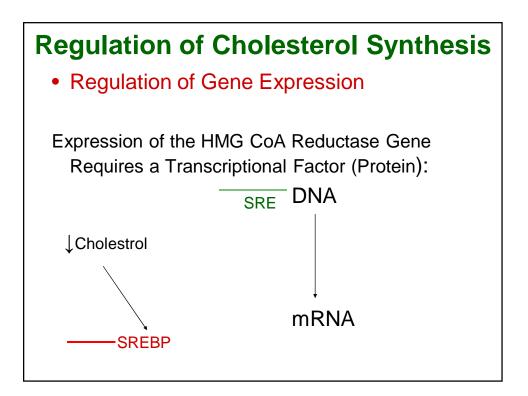

## 12/23/2013













## 12/23/2013





7



















• Dietary

- ↓Cholesterol intake
- ↑ PUSFA / SFA
- ↑ Fiber
- Daily Ingestion of Plant Steroid Esters
- Inhibition of Synthesis
- ↓ Enterohepatic Circulation of Bile Acids











































| Modifiable and non-modifiable CAD risk factors |                                           |
|------------------------------------------------|-------------------------------------------|
| Cigarette smoking                              | Males > 45 years<br>Females > 55 years    |
| Obesity                                        | Males                                     |
| Hypertension (blood pressure >= 140 / 90 mmHg) | Family history of coronary artery disease |
| Physical inactivity                            |                                           |
| Kidney disease                                 |                                           |
| Diabetes mellitus                              |                                           |
| Alcohol cons