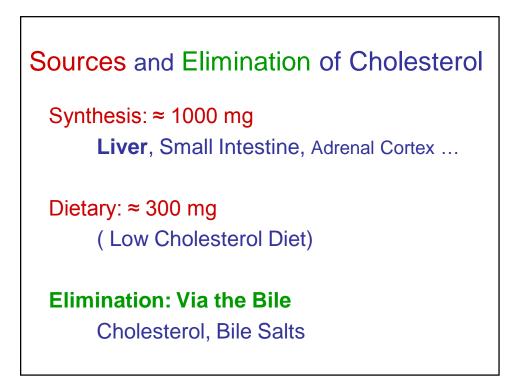

## 12/23/2013













## 12/23/2013





7



















• Dietary

- ↓Cholesterol intake
- ↑ PUSFA / SFA
- ↑ Fiber
- Daily Ingestion of Plant Steroid Esters
- Inhibition of Synthesis
- ↓ Enterohepatic Circulation of Bile Acids











































| Modifiable and non-modifiable CAD risk factors |                                           |
|------------------------------------------------|-------------------------------------------|
| Cigarette smoking                              | Males > 45 years<br>Females > 55 years    |
| Obesity                                        | Males                                     |
| Hypertension (blood pressure >= 140 / 90 mmHg) | Family history of coronary artery disease |
| Physical inactivity