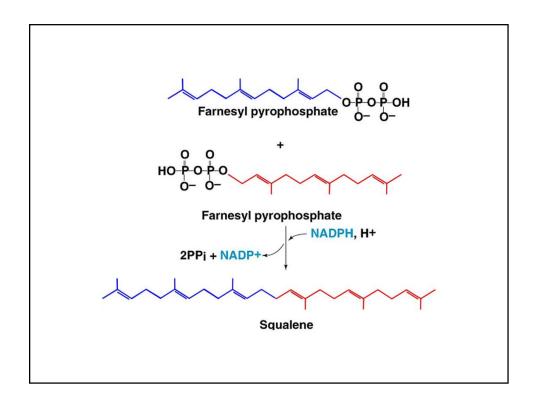

## 12/23/2013













## 12/23/2013





7



















• Dietary

- ↓Cholesterol intake
- ↑ PUSFA / SFA
- ↑ Fiber
- Daily Ingestion of Plant Steroid Esters
- Inhibition of Synthesis
- ↓ Enterohepatic Circulation of Bile Acids











































| Modifiable and non-modifiable CAD risk factors |                                           |
|------------------------------------------------|-------------------------------------------|
| Cigarette smoking                              | Males > 45 years<br>Females > 55 years    |
| Obesity                                        | Males                                     |
| Hypertension (blood pressure >= 140 / 90 mmHg) | Family history of coronary artery disease |
| Physical inactivity                            |