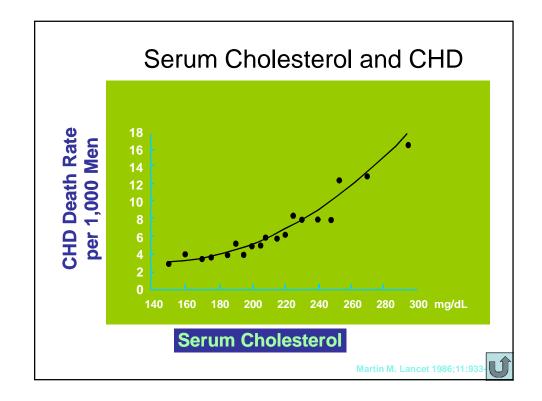

## 12/23/2013













## 12/23/2013





7



















• Dietary

- ↓Cholesterol intake
- ↑ PUSFA / SFA
- ↑ Fiber
- Daily Ingestion of Plant Steroid Esters
- Inhibition of Synthesis
- ↓ Enterohepatic Circulation of Bile Acids











































| Modifiable and non-modifiable CAD risk factors |                                           |
|------------------------------------------------|-------------------------------------------|
| Cigarette smoking                              | Males > 45 years<br>Females > 55 years    |
| Obesity                                        | Males                                     |
| Hypertension (blood pressure >= 140 / 90 mmHg) | Family history of coronary artery disease |
| Physical inactivity                            |                                           |
| Kidney disease                                 |                                           |
| Diabetes mellitus                              |                                           |
| Alcoho