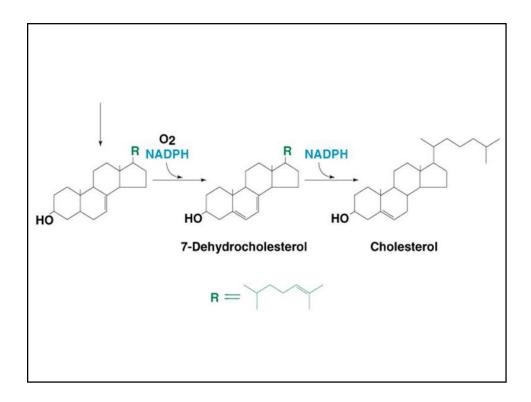

## 12/23/2013













## 12/23/2013





7



















• Dietary

- ↓Cholesterol intake
- ↑ PUSFA / SFA
- ↑ Fiber
- Daily Ingestion of Plant Steroid Esters
- Inhibition of Synthesis
- ↓ Enterohepatic Circulation of Bile Acids











































| Modifiable and non-modifiable CAD risk factors |                                           |
|------------------------------------------------|-------------------------------------------|
| Cigarette smoking                              | Males > 45 years<br>Females > 55 years    |
| Obesity                                        | Males                                     |
| Hypertension (blood pressure >= 140 / 90 mmHg) | Family history of coronary artery disease |
| Physical inactivity                            |                                           |
| Ki