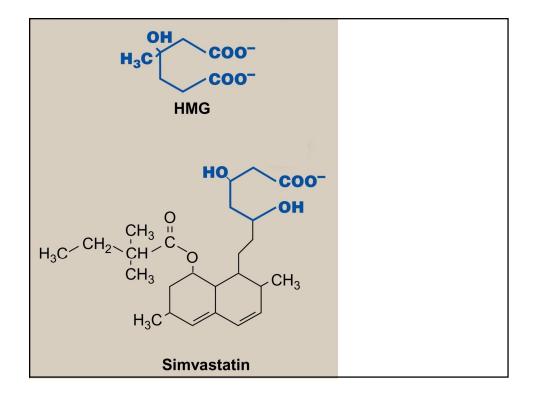

## 12/23/2013

7

• Dietary

- ↓Cholesterol intake
- ↑ PUSFA / SFA
- ↑ Fiber
- Daily Ingestion of Plant Steroid Esters
- Inhibition of Synthesis
- ↓ Enterohepatic Circulation of Bile Acids

| Modifiable and non-modifiable CAD risk factors |                                           |
|------------------------------------------------|-------------------------------------------|
| Cigarette smoking                              | Males > 45 years<br>Females > 55 years    |
| Obesity                                        | Males                                     |
| Hypertension (blood pressure >= 140 / 90 mmHg) | Family history of coronary artery disease |
| Physical inactivity                            |                                           |
| Kidney disease                                 |                                           |
| Diabetes mellitus                              |                                           |
| Alcohol consumption                            |                                           |
| Stress                                         |                                           |
| Elevated LDL                                   |                                           |
| Reduced HDL                                    |                                           |