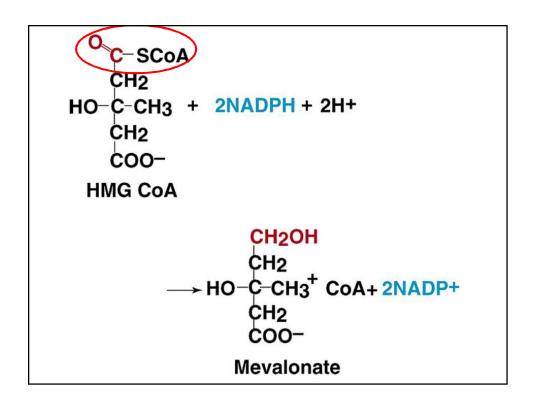

## 12/23/2013













## 12/23/2013





7



















• Dietary

- ↓Cholesterol intake
- ↑ PUSFA / SFA
- ↑ Fiber
- Daily Ingestion of Plant Steroid Esters
- Inhibition of Synthesis
- ↓ Enterohepatic Circulation of Bile Acids











































| Modifiable and non-modifiable CAD risk factors |                                           |
|------------------------------------------------|-------------------------------------------|
| Cigarette smoking                              | Males > 45 years<br>Females > 55 years    |
| Obesity                                        | Males                                     |
| Hypertension (blood pressure >= 140 / 90 mmHg) | Family history of coronary artery disease |
| Physical inactivity                            |