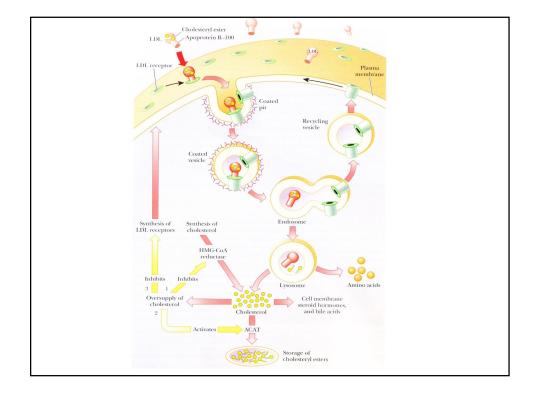

## 12/23/2013













## 12/23/2013





7



















• Dietary

- ↓Cholesterol intake
- ↑ PUSFA / SFA
- ↑ Fiber
- Daily Ingestion of Plant Steroid Esters
- Inhibition of Synthesis
- ↓ Enterohepatic Circulation of Bile Acids











































| Modifiable and non-modifiable CAD risk factors |                                           |
|------------------------------------------------|-------------------------------------------|
| Cigarette smoking                              | Males > 45 years<br>Females > 55 years    |
| Obesity                                        | Males                                     |
| Hypertension (blood pressure >= 140 / 90 mmHg) | Family history of coronary artery disease |
| Physical inactivity                            |                                           |
| Kidney disease                                 |                                           |
| Diabetes mellitus                              |                                           |
| Alcohol consumption