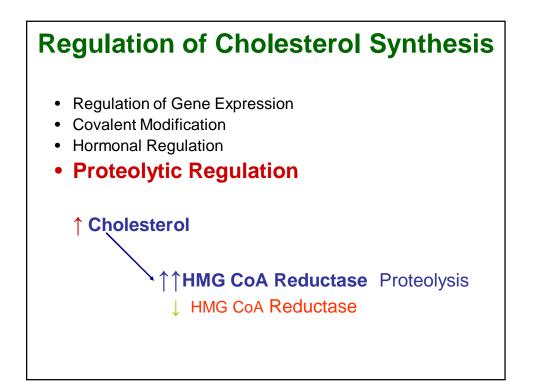

## 12/23/2013













## 12/23/2013





7



















• Dietary

- ↓Cholesterol intake
- ↑ PUSFA / SFA
- ↑ Fiber
- Daily Ingestion of Plant Steroid Esters
- Inhibition of Synthesis
- ↓ Enterohepatic Circulation of Bile Acids











































| Modifiable and non-modifiable CAD risk factors |                                           |
|------------------------------------------------|-------------------------------------------|
| Cigarette smoking                              | Males > 45 years<br>Females > 55 years    |
| Obesity                                        | Males                                     |
| Hypertension (blood pressure >= 140 / 90 mmHg) | Family history of coronary artery disease |
| Physical inactivity                            |                                           |
| Kidney disease                                 |                                           |
| Diabetes mellitus                              |                                           |
| Alcohol consumptio