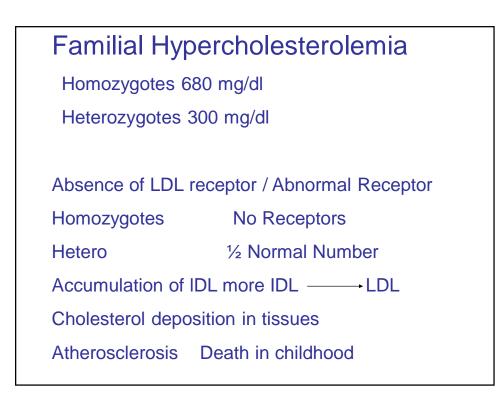

## 12/23/2013

## 12/23/2013

7

• Dietary

- ↓Cholesterol intake
- ↑ PUSFA / SFA
- ↑ Fiber
- Daily Ingestion of Plant Steroid Esters
- Inhibition of Synthesis
- ↓ Enterohepatic Circulation of Bile Acids

| Modifiable and non-modifiable CAD risk factors |                                           |
|------------------------------------------------|-------------------------------------------|
| Cigarette smoking                              | Males > 45 years<br>Females > 55 years    |
| Obesity                                        | Males                                     |
| Hypertension (blood pressure >= 140 / 90 mmHg) | Family history of coronary artery disease |
| Physical inactivity                            |                                           |
| Kidney disease                                 |                                           |
| Diabetes mellitus                              |                                           |
| Alcohol consumption                            |                                           |
| Stress                                         |                                           |
| Elevated LDL                                   |                                           |
| Reduced HDL                                    |                                           |