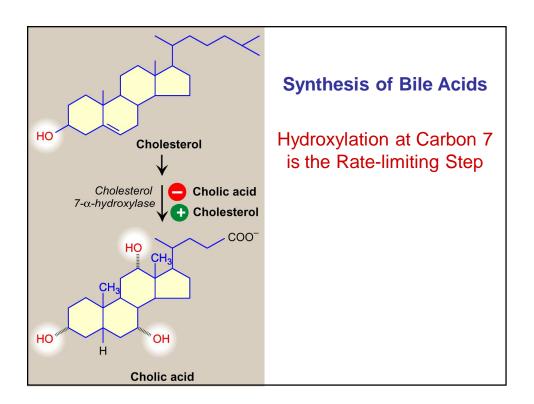

## 12/23/2013













## 12/23/2013





7



















• Dietary

- ↓Cholesterol intake
- ↑ PUSFA / SFA
- ↑ Fiber
- Daily Ingestion of Plant Steroid Esters
- Inhibition of Synthesis
- ↓ Enterohepatic Circulation of Bile Acids











































| Modifiable and non-modifiable CAD risk factors |                                           |
|------------------------------------------------|-------------------------------------------|
| Cigarette smoking                              | Males > 45 years<br>Females > 55 years    |
| Obesity                                        | Males                                     |
| Hypertension (blood pressure >= 140 / 90 mmHg) | Family history of coronary artery disease |
| Physical inactivity                            |                                           |
| Kidney