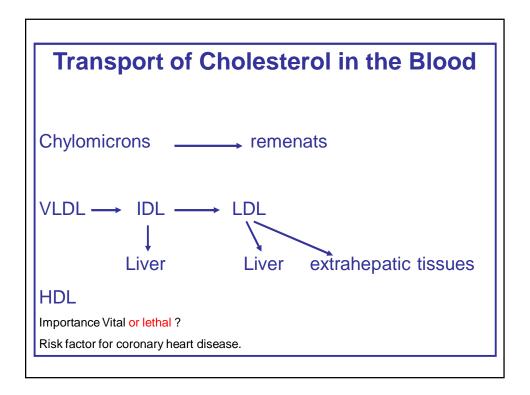

## 12/23/2013













## 12/23/2013





7



















• Dietary

- ↓Cholesterol intake
- ↑ PUSFA / SFA
- ↑ Fiber
- Daily Ingestion of Plant Steroid Esters
- Inhibition of Synthesis
- ↓ Enterohepatic Circulation of Bile Acids











































| Modifiable and non-modifiable CAD risk factors |                                           |
|------------------------------------------------|-------------------------------------------|
| Cigarette smoking                              | Males > 45 years<br>Females > 55 years    |
| Obesity                                        | Males                                     |
| Hypertension (blood pressure >= 140 / 90 mmHg) | Family history of coronary artery disease |
| Physical inactivity                            |                                           |
| Kidney disease                                 |                                           |
| Diabetes mellitus                              |                                           |
| Alcohol consumption