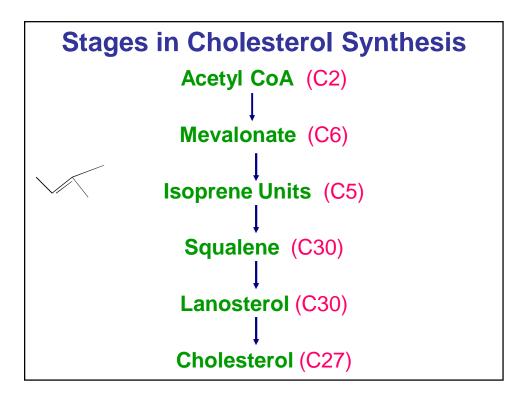

## 12/23/2013













## 12/23/2013





7



















• Dietary

- ↓Cholesterol intake
- ↑ PUSFA / SFA
- ↑ Fiber
- Daily Ingestion of Plant Steroid Esters
- Inhibition of Synthesis
- ↓ Enterohepatic Circulation of Bile Acids











































| Modifiable and non-modifiable CAD risk factors |                                           |
|------------------------------------------------|-------------------------------------------|
| Cigarette smoking                              | Males > 45 years<br>Females > 55 years    |
| Obesity                                        | Males                                     |
| Hypertension (blood pressure >= 140 / 90 mmHg) | Family history of coronary artery disease |
| Physical inactivity                            |