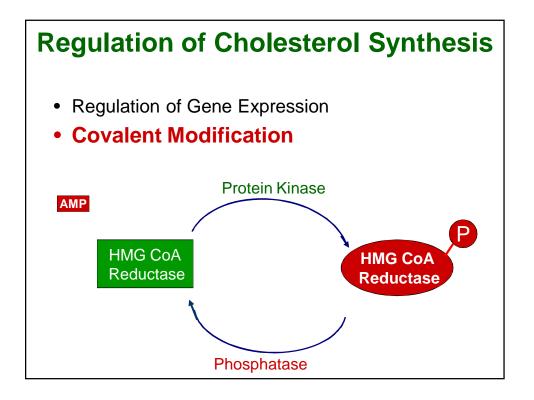

## 12/23/2013













## 12/23/2013





7



















• Dietary

- ↓Cholesterol intake
- ↑ PUSFA / SFA
- ↑ Fiber
- Daily Ingestion of Plant Steroid Esters
- Inhibition of Synthesis
- ↓ Enterohepatic Circulation of Bile Acids











































| Modifiable and non-modifiable CAD risk factors |                                           |
|------------------------------------------------|-------------------------------------------|
| Cigarette smoking                              | Males > 45 years<br>Females > 55 years    |
| Obesity                                        | Males                                     |
| Hypertension (blood pressure >= 140 / 90 mmHg) | Family history of coronary artery disease |
| Physical inactivity                            |                                           |
| Kidney disease                                 |                                           |
| Diabetes mellitus                              |                                           |
| Alcohol consum