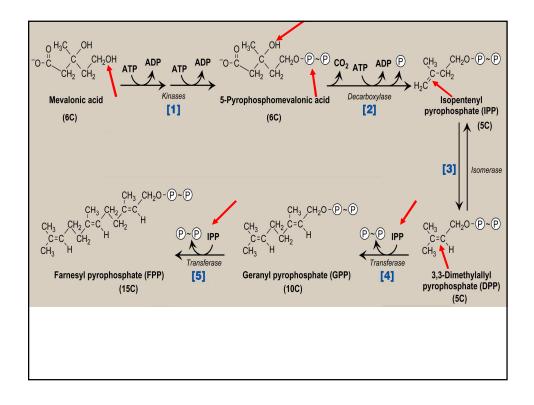

## 12/23/2013













## 12/23/2013





7



















• Dietary

- ↓Cholesterol intake
- ↑ PUSFA / SFA
- ↑ Fiber
- Daily Ingestion of Plant Steroid Esters
- Inhibition of Synthesis
- ↓ Enterohepatic Circulation of Bile Acids











































| Modifiable and non-modifiable CAD risk factors |                                           |
|------------------------------------------------|-------------------------------------------|
| Cigarette smoking                              | Males > 45 years<br>Females > 55 years    |
| Obesity                                        | Males                                     |
| Hypertension (blood pressure >= 140 / 90 mmHg) | Family history of coronary artery disease |
| Physical inactivity                            |