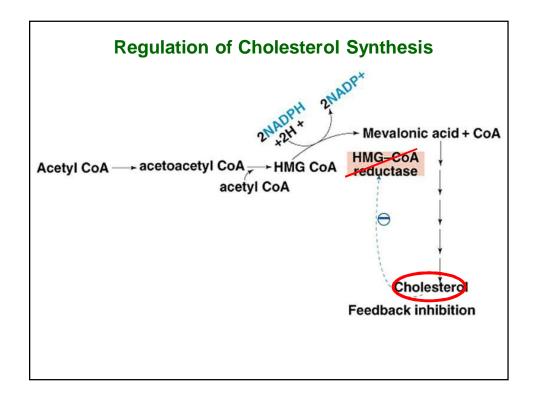

## 12/23/2013













## 12/23/2013





7



















• Dietary

- ↓Cholesterol intake
- ↑ PUSFA / SFA
- ↑ Fiber
- Daily Ingestion of Plant Steroid Esters
- Inhibition of Synthesis
- ↓ Enterohepatic Circulation of Bile Acids











































| Modifiable and non-modifiable CAD risk factors |                                           |
|------------------------------------------------|-------------------------------------------|
| Cigarette smoking                              | Males > 45 years<br>Females > 55 years    |
| Obesity                                        | Males                                     |
| Hypertension (blood pressure >= 140 / 90 mmHg) | Family history of coronary artery disease |
| Physical inactivity                            |                                           |
| Kidney disease                                 |                                           |
| Diabetes mellitus                              |                                           |
| Alcohol co