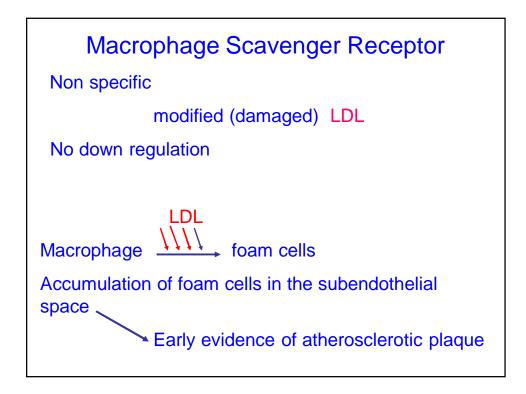

## 12/23/2013

## 12/23/2013

7

• Dietary

- ↓Cholesterol intake
- ↑ PUSFA / SFA
- ↑ Fiber
- Daily Ingestion of Plant Steroid Esters
- Inhibition of Synthesis
- ↓ Enterohepatic Circulation of Bile Acids

| Modifiable and non-modifiable CAD risk factors |                                           |
|------------------------------------------------|-------------------------------------------|
| Cigarette smoking                              | Males > 45 years<br>Females > 55 years    |
| Obesity                                        | Males                                     |
| Hypertension (blood pressure >= 140 / 90 mmHg) | Family history of coronary artery disease |
| Physical inactivity                            |                                           |
| Kidney disease                                 |                                           |
| Diabetes mellitus                              |                                           |
| Alcohol consumption                            |                                           |
| Stress                                         |                                           |
| Elevated LDL                                   |                                           |
| Reduced HDL                                    |                                           |