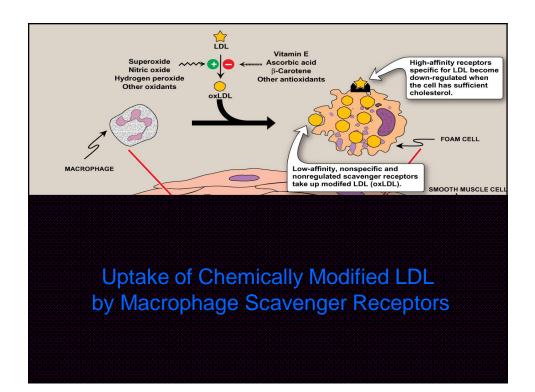

## 12/23/2013

## 12/23/2013

7

• Dietary

- ↓Cholesterol intake
- ↑ PUSFA / SFA
- ↑ Fiber
- Daily Ingestion of Plant Steroid Esters
- Inhibition of Synthesis
- ↓ Enterohepatic Circulation of Bile Acids

| Modifiable and non-modifiable CAD risk factors |                                           |
|------------------------------------------------|-------------------------------------------|
| Cigarette smoking                              | Males > 45 years<br>Females > 55 years    |
| Obesity                                        | Males                                     |
| Hypertension (blood pressure >= 140 / 90 mmHg) | Family history of coronary artery disease |
| Physical inactivity                            |                                           |
| Kidney disease                                 |                                           |
| Diabetes mellitus                              |                                           |
| Alcohol consumption                            |                                           |
| Stress                                         |                                           |
| Elevated LDL                                   |                                           |
| Reduced HDL                                    |                                           |