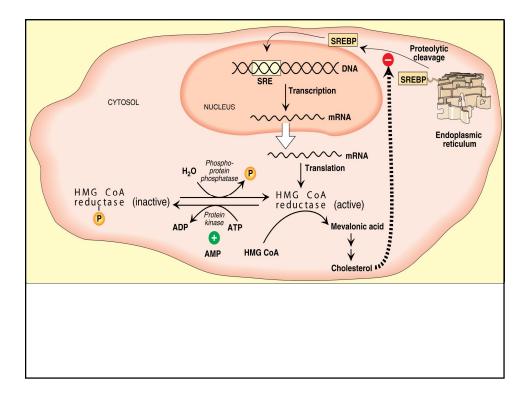

## 12/23/2013













## 12/23/2013





7



















• Dietary

- ↓Cholesterol intake
- ↑ PUSFA / SFA
- ↑ Fiber
- Daily Ingestion of Plant Steroid Esters
- Inhibition of Synthesis
- ↓ Enterohepatic Circulation of Bile Acids











































| Modifiable and non-modifiable CAD risk factors |                                           |
|------------------------------------------------|-------------------------------------------|
| Cigarette smoking                              | Males > 45 years<br>Females > 55 years    |
| Obesity                                        | Males                                     |
| Hypertension (blood pressure >= 140 / 90 mmHg) | Family history of coronary artery disease |
| Physical inactivity                            |                                           |
| Kidney disease                                 |                                           |
| Diabetes mellitus                              |                                           |
| Alcohol consumption