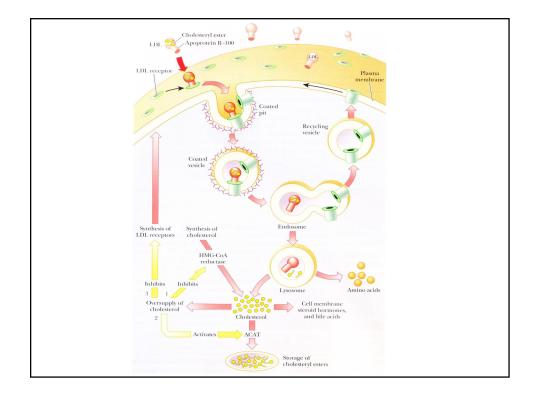

## 12/23/2013

## 12/23/2013

7

• Dietary

- ↓Cholesterol intake
- ↑ PUSFA / SFA
- ↑ Fiber
- Daily Ingestion of Plant Steroid Esters
- Inhibition of Synthesis
- ↓ Enterohepatic Circulation of Bile Acids

| Modifiable and non-modifiable CAD risk factors |                                           |
|------------------------------------------------|-------------------------------------------|
| Cigarette smoking                              | Males > 45 years<br>Females > 55 years    |
| Obesity                                        | Males                                     |
| Hypertension (blood pressure >= 140 / 90 mmHg) | Family history of coronary artery disease |
| Physical inactivity                            |                                           |
| Kidney disease                                 |                                           |
| Diabetes mellitus                              |                                           |
| Alcohol consumption                            |                                           |
| Stress                                         |                                           |
| Elevated LDL                                   |                                           |
| Reduced HDL                                    |                                           |