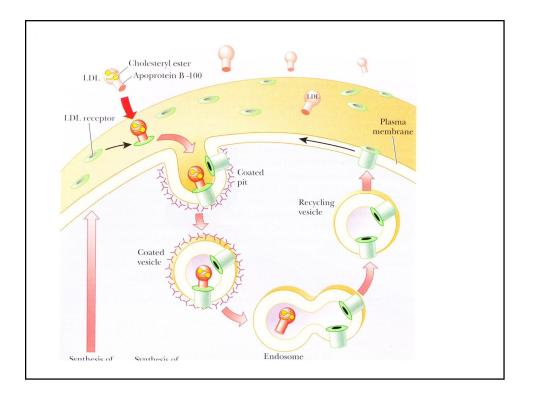

## 12/23/2013













## 12/23/2013





7



















• Dietary

- ↓Cholesterol intake
- ↑ PUSFA / SFA
- ↑ Fiber
- Daily Ingestion of Plant Steroid Esters
- Inhibition of Synthesis
- ↓ Enterohepatic Circulation of Bile Acids











































| Modifiable and non-modifiable CAD risk factors |                                           |
|------------------------------------------------|-------------------------------------------|
| Cigarette smoking                              | Males > 45 years<br>Females > 55 years    |
| Obesity                                        | Males                                     |
| Hypertension (blood pressure >= 140 / 90 mmHg) | Family history of coronary artery disease |
| Physical inactivity                            |                                           |
| Kidney disease                                 |                                           |
| Diabetes mellitus                              |                                           |
| Alcohol consumption