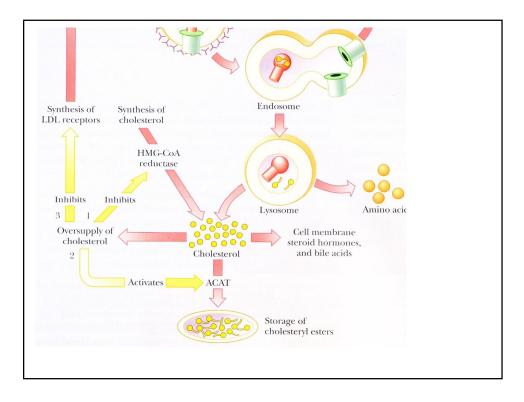

## 12/23/2013













## 12/23/2013





7



















• Dietary

- ↓Cholesterol intake
- ↑ PUSFA / SFA
- ↑ Fiber
- Daily Ingestion of Plant Steroid Esters
- Inhibition of Synthesis
- ↓ Enterohepatic Circulation of Bile Acids











































| Modifiable and non-modifiable CAD risk factors |                                           |
|------------------------------------------------|-------------------------------------------|
| Cigarette smoking                              | Males > 45 years<br>Females > 55 years    |
| Obesity                                        | Males                                     |
| Hypertension (blood pressure >= 140 / 90 mmHg) | Family history of coronary artery disease |
| Physical inactivity                            |                                           |
| Kidney disease                                 |                                           |
| Diabetes mellitus                              |                                           |
| Alcohol consumption