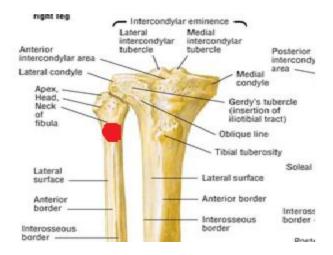

## 10- what is the structure not related to this bone? "First rib"

11-what is the nerve supplying the structure attached to colored area? "tibial tuberosity"

femoral nerve

12- what is the name of this bone?

axis vertebra

13- what is the eye muscle doing this movement?

superior oblique muscle