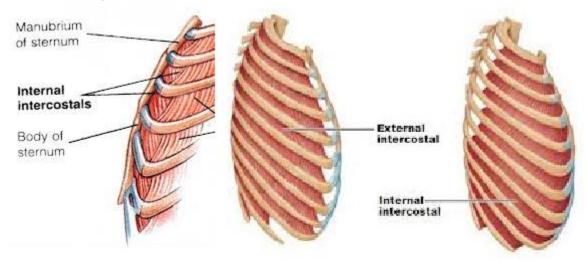

### 14- what is the pointed muscle?

#### internal intercostal muscle

15- what is the main function of the ligated tendon? "achilles tendon"  $\,$ 

planter flexion