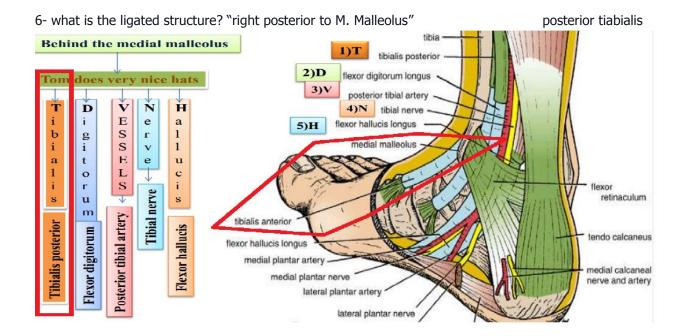

## 10- what is the structure not related to this bone? "First rib"

11-what is the nerve supplying the structure attached to colored area? "tibial tuberosity"

femoral nerve

12- what is the name of this bone?