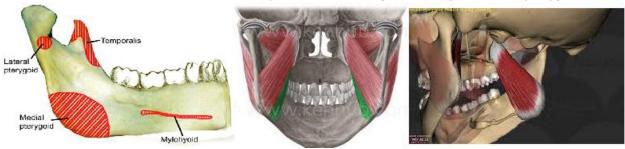

4- which one of the folloing is not taking origin from the colored part? adductor part of adductor magnus "ischial tuberosity"

5-what is the muscle attached to the colored part? "Mandible angle internally" medial pterygoid muscle