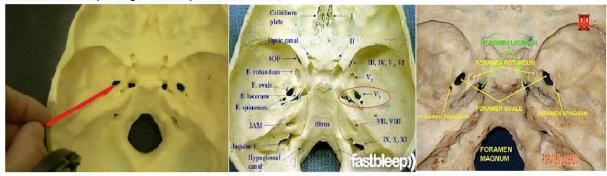

#### 7- what is the nerve passing from the pointed foramen? "ovale"

#### mandibular nerve

#### OVALE stands for:

- O Otic ganglion (Does not pass through it, but lies inferior to it)
- V V3 cranial nerve
- A Accessory meningeal artery
- L Lesser petrosal nerve
- E Emissary vein See more at: