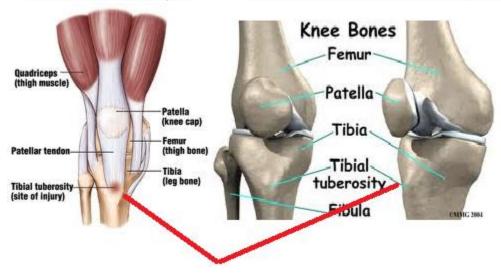

## 10- what is the structure not related to this bone? "First rib"

11-what is the nerve supplying the structure attached to colored area? "tibial tuberosity"

femoral nerve

12- what is the name of this bone?