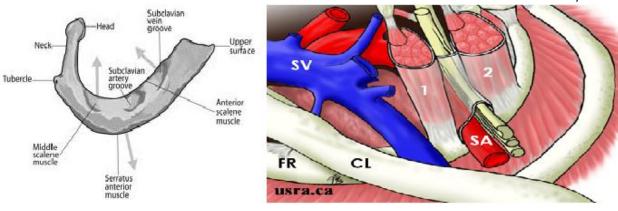

## 10- what is the structure not related to this bone? "First rib"

11-what is the nerve supplying the structure attached to colored area? "tibial tuberosity"

femoral nerve

12- what is the name of this bone?