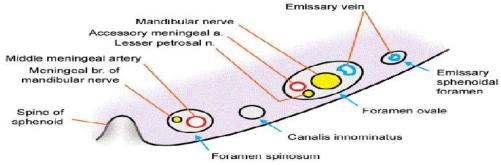

#### 7- what is the nerve passing from the pointed foramen? "ovale"

#### mandibular nerve

#### OVALE stands for:

- O Otic ganglion (Does not pass through it, but lies inferior to it)
- V V3 cranial nerve
- A Accessory meningeal artery
- L Lesser petrosal nerve
- E Emissary vein See more at: