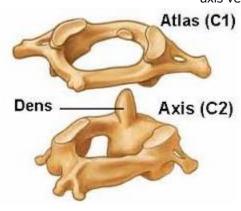

## 10- what is the structure not related to this bone? "First rib"

11-what is the nerve supplying the structure attached to colored area? "tibial tuberosity"

femoral nerve

12- what is the name of this bone?

axis vertebra

13- what is the eye muscle doing this movement?

superior oblique muscle