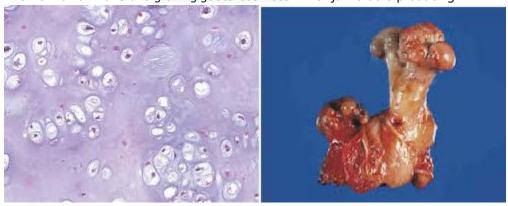

### Patho..

1 what is the pointed structure?

sequestrum

2- a 48 woman have this growing gelatenous mass in her jaw that is producing?

cartillage formation