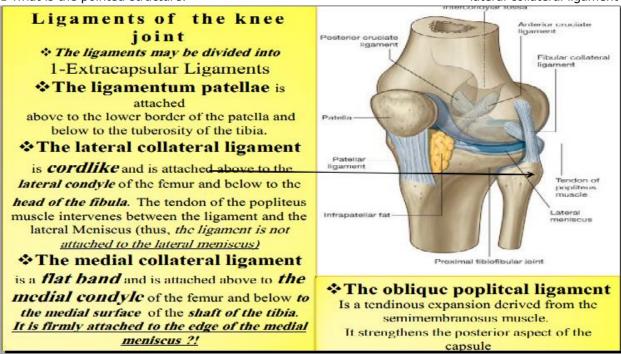

#### 1-what is the pointed structure:

2- what of the following is attached to the pointed part? "lesser trochanter on X-ray" iliacus+psoas major

I made this nemonic so I hope it helps for the sheeth content ... even that the Q is not about it.