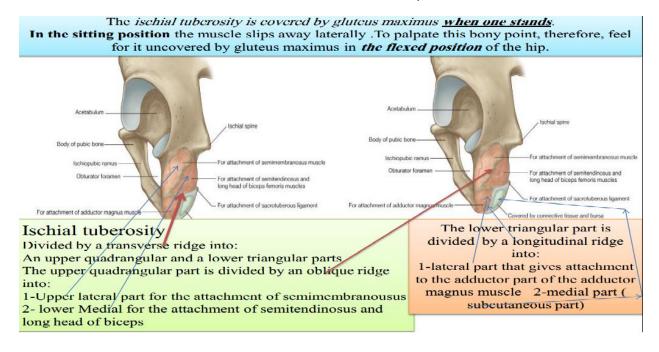

4- which one of the folloing is not taking origin from the colored part? adductor part of adductor magnus "ischial tuberosity"

5-what is the muscle attached to the colored part? "Mandible angle internally" medial pterygoid muscle