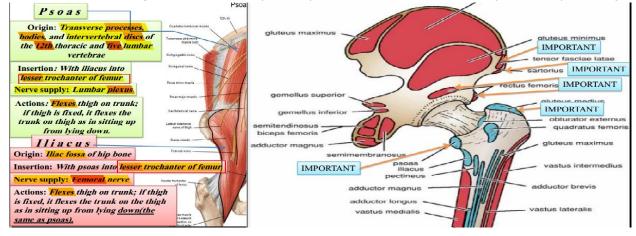

#### 1-what is the pointed structure:

2- what of the following is attached to the pointed part? "lesser trochanter on X-ray" iliacus+psoas major

I made this nemonic so I hope it helps for the sheeth content ... even that the Q is not about it.