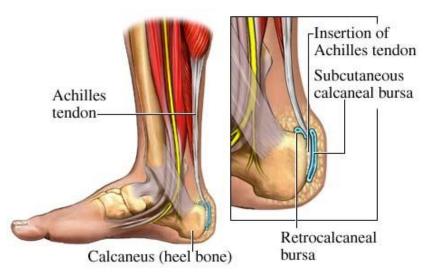

#### internal intercostal muscle

15- what is the main function of the ligated tendon? "achilles tendon"  $\,$ 

planter flexion